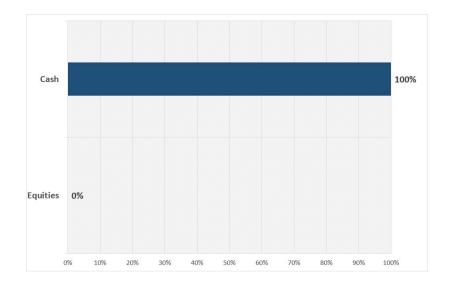

ifferent providers. The emphasis is to produce long term capital growth.



#### **Fund Information**





Currency: MUR
Fund Size: Rs 1.9 M
Issue Price: Rs 20.00
Repurchase Price: Rs 20.00
Launch Price: Rs 10



**CIS Manager** National Investment Trust Ltd



Trustee SBM Fund Services Ltd Custodian SBM Bank (Mauritius) Ltd



**Domicile** Republic of Mauritius



Auditors Deloitte



**Dealing Day** Every Thursday

Entry, Exit & Switching Fee Nil

Management Fees: 1% per annum

# Price Evolution in MUR



### **Cumulative Performances (%)**

|     | 3     | 1     | 18    | 2     | 3     | 5     |
|-----|-------|-------|-------|-------|-------|-------|
|     | Month | Year  | Month | Years | Years | Years |
| NAF | (2.5) | (3.1) | (4.4) | (5.1) | 7.7   | 54.9  |

## **Assets Breakdown**



### Important Legal Information

This factsheet is provided by National Investment Trust Ltd for information purposes only. Neither the information nor any opinion expressed constitutes an offer or an invitation to make an offer, to buy or sell any fund. This factsheet does not have regard to the specific investment objectives and financial situation of any specific person who may receive this factsheet. Investors should seek financial advice regarding the appropriateness of investing in any funds recommended in this factsheet and should understand that statements regarding future prospects may not be realized. Investors should also note that each fund's price or value may rise or fall. Past performance is not a guide to future performance.