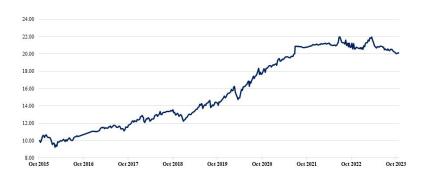

# Price Evolution in MUR

### **Cumulative Performances (%)**

|     | 3     | 1     | 18    | 2     | 3     | 5     |
|-----|-------|-------|-------|-------|-------|-------|
|     | Month | Year  | Month | Years | Years | Years |
| NAF | (2.5) | (3.1) | (4.4) | (5.1) | 7.7   | 54.9  |