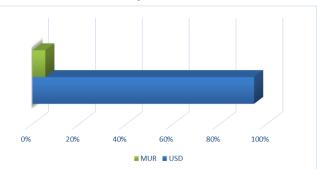

: SBM Fund Services Ltd Custodian :SBM Bank (Mauritius)Ltd Auditors : Mazars Management Fees : 60 bps p.a Entry,Exit & Switching Fee : Nil

National Investment Trust Ltd Client Dealing Department Unit 1, Ground Floor,, Sir William Newton Street Port Louis Tel: (230) 211 5484 Fax: (230) 211 1262 Email: info@nit.mu



### NIT Global Bond Fund (A Bond Fund of Funds)

Recommended Investment Horizon : > 5 Years

#### **Price Evolution in MUR**



**Performance (%)** 

|           | 3 Months | 6 Months | Since 1<br>Jan 19 | 18<br>Months | 30<br>Months | 48<br>Months |
|-----------|----------|----------|-------------------|--------------|--------------|--------------|
| Portfolio | 1.2      | 3.4      | 12.8              | 11.3         | 7.1          | 10.2         |



**Currency Breakdown** 



#### **Portfolio Composition**

| Funds                                       |                               |  |
|---------------------------------------------|-------------------------------|--|
| WIP Emerging Markets Fixed Income           | Dynamic-Emerging Markets Debt |  |
| Blackrock Fixed Income Global Opportunities | Dynamic                       |  |
| Goldman Sachs Global Strategic Bond Fund    | Dynamic                       |  |
| Legg Mason Macro Opportunities              | Dynamic                       |  |
| BL Global Bond Fund                         | Defensive                     |  |

#### **Important Legal Information**

This factsheet is provided by National Investment Trust Ltd for information purposes only. Neither the information nor any opinion expressed const