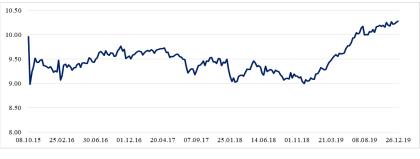

#### **Price Evolution in MUR**

**Performance (%)** 

|           | 3 Months | 6 Months | Since 1<br>Jan 19 | 18<br>Months | 30<br>Months | 48<br>Months |
|-----------|----------|----------|-------------------|--------------|--------------|--------------|
| Portfolio | 1.2      | 3.4      | 12.8              | 11.3         | 7.1          | 10.2         |