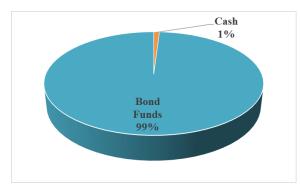

nvestment Trust Ltd Trustee : SBM Fund Services Ltd Custodian :SBM Bank (Mauritius)Ltd Auditors : Mazars Management Fees : 60 bps p.a Entry,Exit & Switching Fee : Nil

National Investment Trust Ltd Client Dealing Department Unit 1, Ground Floor,, Sir William Newton Street Port Louis Tel: (230) 211 5484 Fax: (230) 211 1262 Email: info@nit.mu



### NIT Global Bond Fund (A Bond Fund of Funds)

Recommended Investment Horizon : > 5 Years

#### **Price Evolution in MUR**



**Performance (%)** 

|           | 3 Months | 6 Months | Since 1<br>Jan 19 | 18<br>Months | 30<br>Months | 48<br>Months |
|-----------|----------|----------|-------------------|--------------|--------------|--------------|
| Portfolio | 1.2      | 3.4      | 12.8              | 11.3         | 7.1          | 10.2         |



**Currency Breakdown** 



#### **Portfolio Composition**

| Funds                                       |                               |  |
|---------------------------------------------|-------------------------------|--|
| WIP Emerging Markets Fixed Income           | Dynamic-Emerging Markets Debt |  |
| Blackrock Fixed Income Global Opportunities | Dynamic                       |  |
| Goldman Sachs Global Strategic Bond Fund    | Dynamic                       |  |
| Legg Mason Macro Opportunities              | Dynamic                       |  |
| BL Global Bond Fund                         | Defensive                     |  |

#### **Important Legal Information**

This factsheet is provided by National Investment Trust Ltd for information purposes only. Neither the information nor