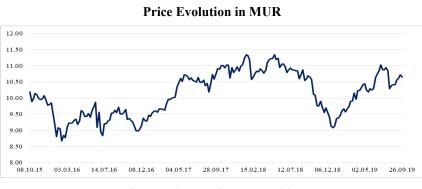

erent providers. The emphasis is to produce long term capital growth.

### **Fund Information**

Launch Date: October 2015

Currency: MUR

Fund Size : Rs 17.4 M

Issue Price : Rs 10.97

Repurchase Price : Rs 10.64

Dealing Day : Every Thursday

Domicile : Republic of Mauritius

Launch Price : Rs 10

CIS Manager : National Investment Trust Ltd

Trustee : SBM Fund Services Ltd

Custodian :SBM Bank (Mauritius)Ltd

Auditors : Mazars

Management Fees: 1% per annum

Entry, Exit & Switching Fee : Nil

National Investment Trust Ltd Client Dealing Department Unit 1, Ground Floor,, Sir William Newton Street Port Louis Tel: (230) 211 5484 Fax: (230) 211 1262 Email: info@nit.mu Website: www.nit.mu





### **NIT Europe Fund** (An Equity Fund of Funds)

**Recommended Investment Horizon : > 5 Years** 



**Cumulative Performance (%)** 

|           | 1 Month | 3 Months | 6 Months | 1 Year | 2 Years | 3 Years |
|-----------|---------|----------|----------|--------|---------|---------|
| Portfolio | 2.2     | (1.9)    | 6.8      | -      | (0.6)   | 11.5    |

# 0% 20% 40% 60% 80% 100%

### Asset Breakdown



### **Country Breakdown**

| Sector         | %  |
|----------------|----|
| United Kingdom | 27 |
| France         | 14 |
| Germany        | 15 |
| Spain          | 9  |
| Switzerland    | 10 |
| Italy          | 9  |
| Netherlands    | 8  |
| Others         | 8  |
|                |    |

### **Portfolio Composition**

| Funds                        | Style         |
|------------------------------|---------------|
| MainFirst Top European Ideas | Dynamic       |
| Oyster European