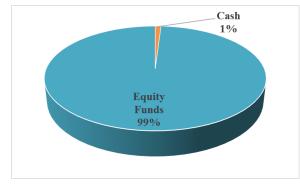

technology and life sciences companies funds .The Investment Selection Criteria for assembling the portfolio of underlying funds includes among other things, performances, strategies and management styles. The underlying funds are from different providers. The emphasis is to produce long term capital growth.

# NIT Global Healthcare Fund (An Equity Fund of Funds)

**Recommended Investment Horizon : > 5 Years** 

#### Price Evolution in MUR



| r er for mance (76) |         |          |          |     |        |           |
|---------------------|---------|----------|----------|-----|--------|-----------|
|                     | 1 Month | 3 Months | 6 Months | YTD | 1 Year | Inception |
| Portfolio           | 5.1     | (1.4)    | 1.0      | 8.4 | 1.0    | 2.5       |

# Asset Breakdown



# **Currency Breakdown**



## **Portfolio Composition**

| Funds                    | Sub-Sector           |  |  |
|--------------------------|----------------------|--|--|
| Fidelity HealthCare      | HealthCare           |  |  |
| FCP OP BioHealth         | Biotech & HealthCare |  |  |
| Polar Capital HealthCare | Biotech & HealthCare |  |  |
| Janus Life Sciences      | Life Sciences        |  |  |

# **Fund Information**

Launch Date: October 2015 Currency: Fund-MUR Unit - MUR Fund Size : Rs 17.5 M Issue Price : Rs 10.65 Repurchase Price : Rs 10.25 Dealing Day : Every Thursday Domicile : Republic of Mauritius Launch Price : Rs 10 CIS Manager : National Investment Trust Ltd Trustee : SBM Fund Services Ltd Custodian :SBM Bank (Mauritius)Ltd Auditors : Mazars Management Fees : 1% per a