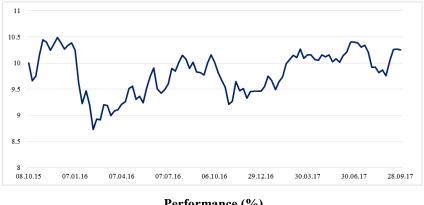

## **Investment Objective**

This fund is a selection of high-profile equity funds targeting global pharmaceutical, biotechnology, healthcare services, medical technology and life sciences companies funds .The Investment Selection Criteria for assembling the portfolio of underlying funds includes among other things, performances, strategies and management styles. The underlying funds are from different providers. The emphasis is to produce long term capital growth.

# NIT Global Healthcare Fund (An Equity Fund of Funds)

**Recommended Investment Horizon : > 5 Years** 

#### Price Evolution in MUR



| r er for mance (76) |         |          |          |     |        |           |
|---------------------|---------|----------|----------|-----|--------|-----------|
|                     | 1 Month | 3 Months | 6 Months | YTD | 1 Year | Inception |
| Portfolio           | 5.1     | (1.4)    | 1.0      | 8.4 | 1.0    | 2.5       |

# Asset Breakdown



# **Currency Breakdown**



## **Portfolio Composition**

| Funds                    | Sub-Sector           |  |  |
|--------------------------|----------------------|--|--|
| Fidelity HealthCare      | HealthCare           |  |  |
| FCP OP BioHealth         | Biotech & HealthCare |  |  |
| Polar Capital HealthCare | Biotech & HealthCare |  |  |
| Janus Life Sciences      | Life Sciences        |  |  |

# **Fund Information**

Launch Date: