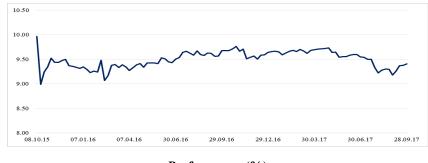

oduce a stable return over the long term.

#### **Fund Information**

Launch Date: October 2015

Currency: Fund-MUR

Fund Size : Rs 16.2 M

**Issue Price :** Rs 9.72

Repurchase Price : Rs 9.37

**Dealing Day :** Every Thursday

**Domicile :** Republic of Mauritius

Launch Price : Rs 10

CIS Manager : National Investment Trust Ltd

Trustee : SBM Fund Services Ltd

Custodian :SBM Bank (Mauritius)Ltd

Auditors : Mazars

Management Fees: 1% per annum

Entry,Exit & Switching Fee : Nil

National Investment Trust Ltd

**Client Dealing Department** 

Unit 1, Ground Floor,,

Sir William Newton Street

Port Louis

Tel: (230) 211 5484

Fax: (230) 211 1262

Email: info@nit.mu



NIT Global Bond Fund (A Bond Fund of Funds)

**Recommended Investment Horizon : > 5 Years** 

**Price Evolution in MUR** 



Performance (%)

|           | 1 Month | 3 Months | 6 Months | YTD   | 1 Year | Inception |
|-----------|---------|----------|----------|-------|--------|-----------|
| Portfolio | 2.1     | (2.4)    | (3.3)    | (2.7) | (3.1)  | (6.3)     |

### Asset Breakdown



### **Currency Breakdown**



#### **Portfolio Composition**

| Funds                                       |                               |  |
|---------------------------------------------|-------------------------------|--|
| WIP Emerging Markets Fixed Income           | Dynamic-Emerging Markets Debt |  |
| Blackrock Fixed Income Global Opportunities | Dynamic                       |  |
| Goldman Sachs Global Strategic Bond Fund    | Dynamic                       |  |
| Legg Mason Macro Opportunities              | Dynamic