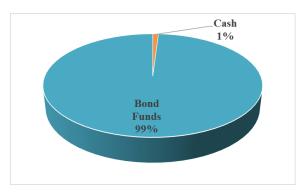

Launch Price : Rs 10

CIS Manager : National Investment Trust Ltd

Trustee : SBM Fund Services Ltd

Custodian :SBM Bank (Mauritius)Ltd

Auditors : Mazars

Management Fees: 1% per annum

Entry,Exit & Switching Fee : Nil

National Investment Trust Ltd

**Client Dealing Department** 

Unit 1, Ground Floor,,

Sir William Newton Street

Port Louis

Tel: (230) 211 5484

Fax: (230) 211 1262

Email: info@nit.mu



NIT Global Bond Fund (A Bond Fund of Funds)

**Recommended Investment Horizon : > 5 Years** 

**Price Evolution in MUR** 



Performance (%)

|           | 1 Month | 3 Months | 6 Months | YTD   | 1 Year | Inception |
|-----------|---------|----------|----------|-------|--------|-----------|
| Portfolio | 2.1     | (2.4)    | (3.3)    | (2.7) | (3.1)  | (6.3)     |

### Asset Breakdown



### **Currency Breakdown**



#### **Portfolio Composition**

| Funds                                       |                               |  |
|---------------------------------------------|-------------------------------|--|
| WIP Emerging Markets Fixed Income           | Dynamic-Emerging Markets Debt |  |
| Blackrock Fixed Income Global Opportunities | Dynamic                       |  |
| Goldman Sachs Global Strategic Bond Fund    | Dynamic                       |  |
| Legg Mason Macro Opportunities              | Dynamic                       |  |
| BL Global Bond Fund                         | Defensive                     |  |

#### Important Legal Information

This factsheet is provided by National Investment Trust Ltd for information purposes only. Neither the information nor a